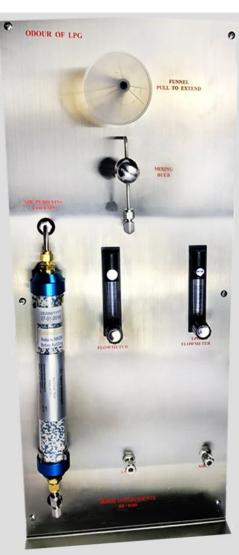

# Odour of LPG OLPG-589-01

### Presentable And Simple!

Method of assessing the odour of commercial LPG whatever odour due to the presence of unsaturated hydrocarbons or an odour imparted by addition of odorants.

Test Method: BS EN 589

## Simplicity and safe design

OLPG-589-01 is built for safe and simplicity for this test. It features the components build together with a unique solid metal mixing bulb to ensure the safety of pressure from the pressurized gases.

An extendable gas smear funnel allows easy and safe handling.

#### **Technical Specifications**

Unit Dimension : 300L B300 H700 (mm)

Unit Weight : 10 kg

Flow Control Range : 5 to 110 ml/min (Purified Air)

Flow Control Range : 2 to 30 L/min (LPG)