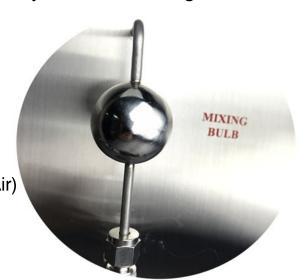

## Simplicity and safe design

OLPG-589-01 is built for safe and simplicity for this test. It features the components build together with a unique solid metal mixing bulb to ensure the safety of pressure from the pressurized gases.